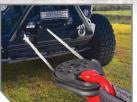

## **SNATCH BLOCKS**

The Overland Vehicle Systems Snatch Block - Heavy Duty is a heavy duty offroad recovery accessory that allows you to easily drag your truck, tractor, ATV, or UTV out of snow or other difficult situations. The two rings rotate for angled pulls and the anti-corrosion coatings make it a reliable offroad accessory. There is also 16,000 LB. Standard option for lower extremity recovery situations. Whether you're stuck in the mud or snow, the Overland Vehicle Systems Heavy Duty Snatch Block will help you get your vehicle out without any hassle. Order yours today and be prepared for any offroad adventure!

WORKS WITH OTHER RECOVERY GEAR

STANDARD 16K HAS A **BLACK GLOSS FINISH** 

STANDARD 16K AND **HEAVY-DUTY 20K OPTIONS** 

**HEAVY-DUTY 20K BLACK MATTE FINISH** 