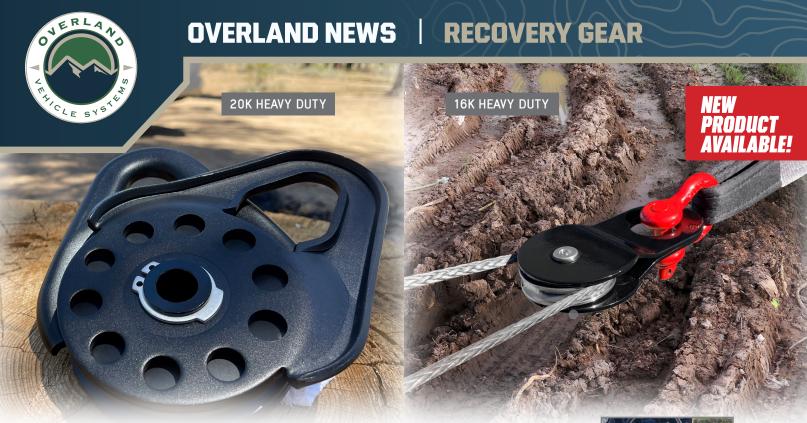

## **SNATCH BLOCKS**

The Overland Vehicle Systems Snatch Block - Heavy Duty is a heavy duty offroad recovery accessory that allows you to easily drag your truck, tractor, ATV, or UTV out of snow or other difficult situations. The two rings rotate for angled pulls and the anti-corrosion coatings make it a reliable offroad accessory. There is also 16,000 LB. Standard option for lower extremity recovery situations. Whether you're stuck in the mud or snow, the Overland Vehicle Systems Heavy Duty Snatch Block will help you get your vehicle out without any hassle. Order yours today and be prepared for any offroad adventure!

· Black Matte Finish

· Made with Alloy Steel

• 5 Year Finish Warranty

· Works with any size winch

• Breaking Strength of 40,000 LBS.

• Designed to be used with Synthetic & Steel Winch Lines

20K LBS. HD Snatch Block

## 16K LBS. Standard Snatch Block

## Features + Benefits

- · Black Gloss Finish
- · Made with Heavy-Duty Iron
- · Works with any size winch
- Breaking Strength of 30,000 LBS.
- Designed to be used with Synthetic & Steel Winch Lines
- 5 Year Finish Warranty

WORKS WITH OTHER RECOVERY GEAR

STANDARD 16K HAS A **BLACK GLOSS FINISH** 

STANDARD 16K AND **HEAVY-DUTY 20K OPTIONS** 

**HEAVY-DUTY 20K BLACK MATTE FINISH** 