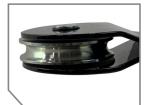

WORKS WITH OTHER RECOVERY GEAR

STANDARD 16K HAS A **BLACK GLOSS FINISH** 

STANDARD 16K AND **HEAVY-DUTY 20K OPTIONS** 

**HEAVY-DUTY 20K BLACK MATTE FINISH** 