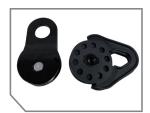

| PART #   | DESCRIPTION                           |
|----------|---------------------------------------|
| 19139805 | SNATCH BLOCK - STANDARD 16,000 LBS.   |
| 19139905 | SNATCH BLOCK - HEAVY-DUTY 20,000 LBS. |

WORKS WITH OTHER RECOVERY GEAR

STANDARD 16K HAS A **BLACK GLOSS FINISH** 

STANDARD 16K AND **HEAVY-DUTY 20K OPTIONS** 

**HEAVY-DUTY 20K BLACK MATTE FINISH** 